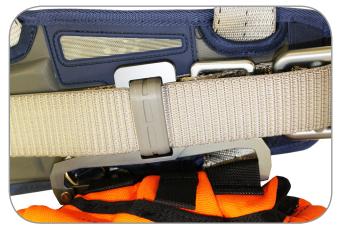

#### Step 3:

With the belt removed from your ExoFit STRATA safety harness, place the aligning two rectangular openings over the belt loop on your harness.

## Step 4:

While pressing down the tool bag hanger, thread the belt through the belt loop, but over the tool bag hanger.