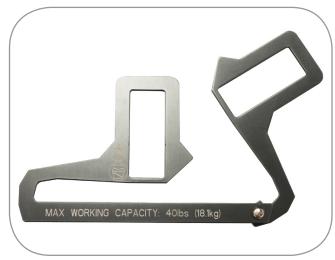

# **Tool Bag Hanger** for ExoFit STRATA<sup>™</sup> Safety Harness - 9512724

This tool bag hanger is an aluminum alloy accessory designed exclusively for the ExoFit STRATA safety harness. The tool bag hanger's function is to keep tool bags, tool pouches, and bolt pouches conveniently located on the worker's hip to enhance worker effectiveness.

The ExoFit STRATA safety harness can hold a tool bag hanger on each side of the belt. Each tool bag hanger can hold up to 40 lbs.

Follow these steps to install the tool bag hanger:

### Step 1:

Open up the tool bag hanger by rotating the hinge.