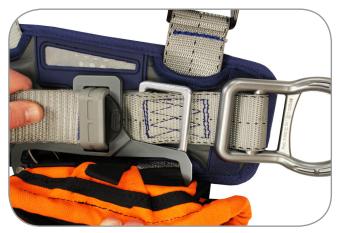

#### Step 3:

With the belt removed from your ExoFit STRATA safety harness, place the aligning two rectangular openings over the belt loop on your harness.

## Step 4:

While pressing down the tool bag hanger, thread the belt through the belt loop, but over the tool bag hanger.