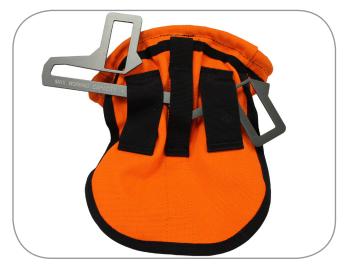

## Step 2:

Slide one end under the tool bag or tool bag loops. Rotate hanger up so the two rectangular openings align.